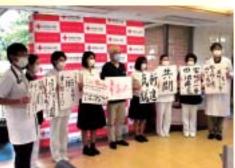

病院に従事する様々な職種について、体験・ 見学をしていただきました。

看護業務に触れる場面では、患者さん、学生 さんともに笑顔が見られたことが印象的でした。 生徒様にとって、この日の経験が少しでもこ の先の糧となったら幸いです。

中学生たちによる 職場体験

"沙水"、沙水、"沙水"、沙水、"沙水"、"沙水"、"沙水"

神豆総合高校 書作品を 寄贈いただきました

伊豆総合高校の生徒の皆様より、コロナ禍における医療従事者へのメッセージを書した作品を当院へ寄贈いただきました。

生徒の皆様のご厚意に感謝するとともに、今後も地域医療の貢献 に努めてまいります。

この度は誠にありがとうございました。

正面玄関を入り、総合案内の後方(ガラス面)に掲示させていた だきました。是非ご覧ください。

インフルエンザ予防接種 実施しています!