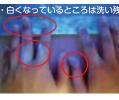

### 感染対策 三三次

感染防止対策委員会による研修会として、感染対策の基本である「手洗い」の実習を定期的に行っております。自身を守る事、そして患者さんを守るため、感染対策を徹底し、「コロナ禍」また「インフルエンザ」の流行に備え、更なる感染に対する意

減を高め、女 心・安全な医 療の提供に努 めて参ります。

▶洗い残しの多いところ:指先、親指、手の平のしわ、手首など

手洗い後は、十分に石鹸を洗い流し、清潔なタオルで水分を 拭き取りましょう。