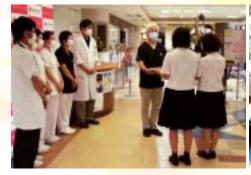

# 生化学自動分析装置が新しくなりました!

一般社団法人日本損害保険協会より寄付金を受け、8 月に検査機器を更新しました。

≪機器名≫ 日立自動分析装置 3500

≪機 能≫ 血液などの検体を使用して、肝機能や腎機能、脂質、 タンパク質、電解質など様々な項目の分析が可能で あり、病気の検索や治療効果の判定のために無くて はならない検査機器です。

令和2年10月12日に伊豆の国市立韮山中学校の学生3名が職場体験に来ました。

病院に従事する様々な職種について、体験・ 見学をしていただきました。

看護業務に触れる場面では、患者さん、学生 さんともに笑顔が見られたことが印象的でした。 生徒様にとって、この日の経験が少しでもこ の先の糧となったら幸いです。

中学生たちによる 職場体験

"沙水"、沙水、"沙水"、沙水、"沙水"、"沙水"、"沙水"

神豆総合高校 書作品を 寄贈いただきました

伊豆総合高校の生徒の皆様より、コロナ禍における医療従事者へのメッセージを書した作品を当院へ寄贈いただきました。