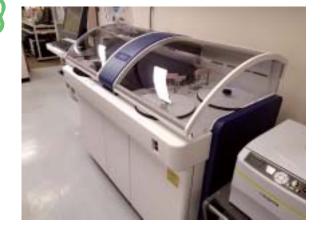

# 生化学自動分析装置が新しくなりました!

一般社団法人日本損害保険協会より寄付金を受け、8 月に検査機器を更新しました。

≪機器名≫ 日立自動分析装置 3500

≪機 能≫ 血液などの検体を使用して、肝機能や腎機能、脂質、 タンパク質、電解質など様々な項目の分析が可能で あり、病気の検索や治療効果の判定のために無くて はならない検査機器です。

令和2年10月12日に伊豆の国市立韮山中学校の学生3名が職場体験に来ました。