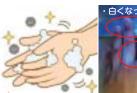

### 感染対策 三三次

感染防止対策委員会による研修会として、感染対策の基本である「手洗い」の実習を定期的に行っております。自身を守る事、そして患者さんを守るため、感染対策を徹底し、「コロナ禍」また「インフルエンザ」の流行に備え、更なる感染に対する意

減を高め、女 心・安全な医 療の提供に努 めて参ります。

▶洗い残しの多いところ:指先、親指、手の平のしわ、手首など

手洗い後は、十分に石鹸を洗い流し、清潔なタオルで水分を 拭き取りましょう。